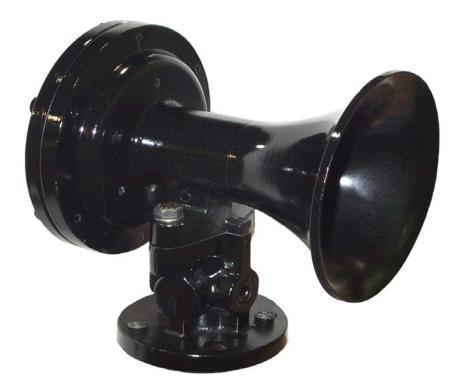

## **Model KS-5H,** Directional, Single Tone, Locomotive Air Horn

- Ideal for locomotive applications, horn can withstand harsh environmental conditions and vibrations.
- Single tone, 660 Hz fundamental frequency, engineered to produce full harmonic contents up to 12 octaves which greatly enhance warning effectiveness.
- Horn is energy efficient with hermetically sealed diaphragm assembly which operates on a wide range of pressures without any tuning or adjustment.
- Horn construction: High strength aluminum casting, stainless steel diaphragm discs and fasteners.
- \* Signal will produce a sound pressure level of approximately 70 dB @ 2.5 km in calm, cool conditions without topographical interference. Signal strength at distance can vary dramatically depending on environmental and geographical conditions. Please consult factory for more detailed information.

| Control:                         | Manual, solenoid or combination valve            |
|----------------------------------|--------------------------------------------------|
| SPL (loudness) on Total:         | 139 ± 1 dBA @ 1 meter                            |
| Operating Medium:                | Air, nitrogen, CO <sub>2</sub> , 1/2" BSPT inlet |
| Air Consumption:                 | 18 L/Sec [38 SCFM] @ 7 bar [100 PSIG]            |
| Audibility:                      | 2.5 km on still air at 20º                       |
| Fundamental Frequency:           | 660 Hz ± 30 Hz                                   |
| Tone (Musical Note):             | E <sup>5</sup> Natural                           |
| Operating Pressure:              | 3 – 10 bar [50 – 150 PSI]                        |
| Operating Temperature:           | -40⁰C to +85⁰C [-40⁰F to +185⁰F] on dry air      |
| Finish:<br>Degree of Protection: | Primed and painted black alkyd enamel IP 54      |
| Basic Dimension:                 | 205x186x152mm [8x7.3x6"]                         |
| Net Weight:                      | 2.5 kg [5.5 lbs]                                 |